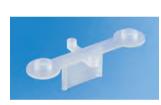

### **POWER TRANSISTOR MOUNTS**

Molded barrier insulators functionally replaces up to six pieces of conventional insulation required with previous methods of mounting power transistors. Built-in barrier eliminates need for sleeving of connections.

Cat. No. 4594

NOTE: #6-20 mounting screw available CAT. NO. 4706

MATERIAL: Nylon 6/6, UL Rated 94V-2

CAT. NO. 4616

MATERIAL: Glass filled Polyester, UL Rated 94V-0