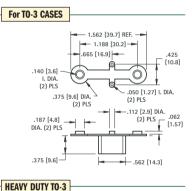

# **TO-3 SOCKET FOR PC BOARDS**

**NSISTOR SOCKETS** 

THREA

Tel (718) 956-8900 • Fax (718) 956-9040 (800) 221-5510 • kec@keyelco.com Rohs COMPLIANT ~ ISO 9001 CERTIFIED

www.keyelco.com 31-07 20th Road - Astoria, NY 11105-2017