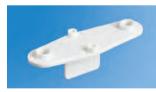

]

230 [5 9]

| ()<br>()<br>()<br>()<br>()<br>()<br>()<br>()<br>()<br>()<br>()<br>()<br>()<br>( |  |
|---------------------------------------------------------------------------------|--|
| .200 [5.1]                                                                      |  |

45

Ŧ

Cat. No. 4590







CAT. NO.

4590

4591

4592

4593

4594

@©@

FOR PINS

3

TO-5

TO-5 4

TO-5 8

TO-100 8

TO-100 10

294 [10.0]

00 [5.1]

### **POWER TRANSISTOR MOUNTS**

Molded barrier insulators functionally replaces up to six pieces of conventional insulation required with previous methods of mounting power transistors. Built-in barrier eliminates need for sleeving of connections.

Cat. No. 4594

NOTE: #6-20 mounting screw available CAT. NO. 4706





MATERIAL: Nylon 6/6, UL Rated 94V-2

CAT. NO. 4616



MATERIAL: Glass filled Polyester, UL Rated 94V-0

### CAT. NO. 4626



MATERIAL: Nylon 6/6, UL Rated 94V-2





## "MINI" HALOGEN LAMP SOCKETS

- Accepts .022 (.032) to .032 (.81) diameter Pins or Leads
- The Wire Wrap Pins can be easily bent to achieve a variety of positions

#### SPECIFICATIONS

Base: Glass Filled LCP; Contact: Beryllium Copper, Gold Plate; Shell: Brass, Nickel Plate





# **TO-3 SOCKET FOR PC BOARDS**



**NSISTOR SOCKETS** 

THREA

Tel (718) 956-8900 • Fax (718) 956-9040 (800) 221-5510 • kec@keyelco.com Rohs COMPLIANT ~ ISO 9001 CERTIFIED

www.keyelco.com 31-07 20th Road - Astoria, NY 11105-2017