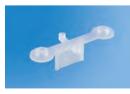

### **POWER TRANSISTOR MOUNTS**

Molded barrier insulators functionally replaces up to six pieces of conventional insulation required with previous methods of mounting power transistors. Built-in barrier eliminates need for sleeving of connections.

Cat. No. 4594

NOTE: #6-20 mounting screw available CAT. NO. 4706

MATERIAL: Nylon 6/6, UL Rated 94V-2

CAT. NO. 4616

MATERIAL: Glass filled Polyester, UL Rated 94V-0