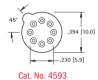

45

Ŧ

Cat. No. 4590

CAT. NO.

4590

4591

4592

4593

4594

@©@

FOR PINS

3

TO-5

TO-5 4

TO-5 8

TO-100 8

TO-100 10

294 [10.0]

00 [5.1]