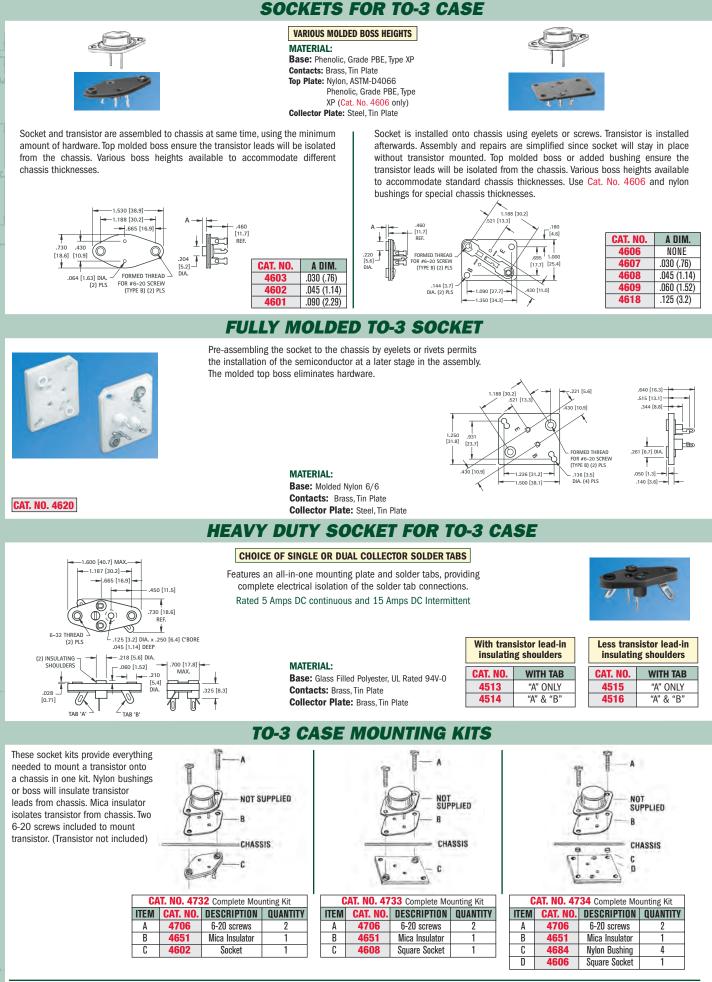

### **SOCKETS FOR T0-5 & T0-100**

Fully molded compact construction. Speeds transistor assembly. Incorporates ultra high quality, closed entry, sleeve type contacts. Accepts .016 (.41) to .020 (.51) diameter leads or .010 (.25)  $\times$  .018 (.46) rectangular transistor leads.

#### MATERIAL:

Insulator: Glass Filled Polyester, UL Rated 94V-0 Contact Pin: Brass, Tin Plate Contact Spring: Beryllium Copper, .000030 min. Gold Plate

.394 [10.0]

230 [5 9]

| ()<br>()<br>()<br>()<br>()<br>()<br>()<br>()<br>()<br>()<br>()<br>()<br>()<br>( |  |
|---------------------------------------------------------------------------------|--|
| .200 [5.1]                                                                      |  |