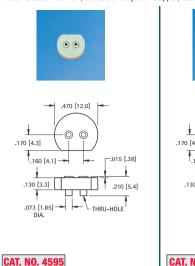

### **SOCKETS FOR T0-5 & T0-100**

Fully molded compact construction. Speeds transistor assembly. Incorporates ultra high quality, closed entry, sleeve type contacts. Accepts .016 (.41) to .020 (.51) diameter leads or .010 (.25)  $\times$  .018 (.46) rectangular transistor leads.

#### MATERIAL:

Insulator: Glass Filled Polyester, UL Rated 94V-0 Contact Pin: Brass, Tin Plate Contact Spring: Beryllium Copper, .000030 min. Gold Plate

.394 [10.0]

230 [5 9]

| ()<br>()<br>()<br>()<br>()<br>()<br>()<br>()<br>()<br>()<br>()<br>()<br>()<br>( |  |
|---------------------------------------------------------------------------------|--|
| .200 [5.1]                                                                      |  |

45

Ŧ

Cat. No. 4590

CAT. NO.

4590

4591

4592

4593

4594

@©@

FOR PINS

3

TO-5

TO-5 4

TO-5 8

TO-100 8

TO-100 10

294 [10.0]

00 [5.1]