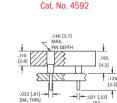

45

Ŧ

Cat. No. 4590

CAT. NO.

4590

4591

4592

4593

4594

@©@

FOR PINS

3

TO-5

TO-5 4

TO-5 8

TO-100 8

TO-100 10

294 [10.0]

00 [5.1]