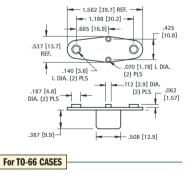

### **POWER TRANSISTOR MOUNTS**

Molded barrier insulators functionally replaces up to six pieces of conventional insulation required with previous methods of mounting power transistors. Built-in barrier eliminates need for sleeving of connections.

Cat. No. 4594

NOTE: #6-20 mounting screw available CAT. NO. 4706

MATERIAL: Nylon 6/6, UL Rated 94V-2

CAT. NO. 4616

MATERIAL: Glass filled Polyester, UL Rated 94V-0