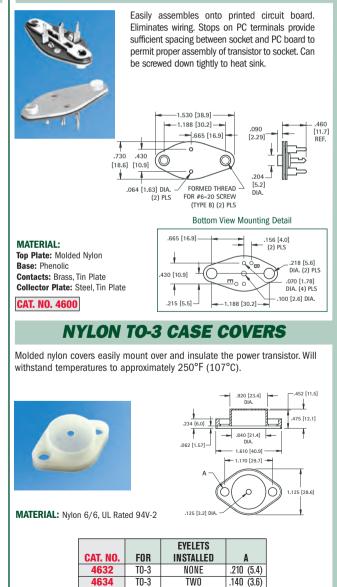

# **TO-3 SOCKET FOR PC BOARDS**

**NSISTOR SOCKETS** 

THREA

Tel (718) 956-8900 • Fax (718) 956-9040 (800) 221-5510 • kec@keyelco.com Rohs COMPLIANT ~ ISO 9001 CERTIFIED

www.keyelco.com 31-07 20th Road - Astoria, NY 11105-2017

### **POWER TRANSISTOR MOUNTS**

Molded barrier insulators functionally replaces up to six pieces of conventional insulation required with previous methods of mounting power transistors. Built-in barrier eliminates need for sleeving of connections.

Cat. No. 4594

NOTE: #6-20 mounting screw available CAT. NO. 4706

MATERIAL: Nylon 6/6, UL Rated 94V-2

CAT. NO. 4616

MATERIAL: Glass filled Polyester, UL Rated 94V-0

### CAT. NO. 4626

MATERIAL: Nylon 6/6, UL Rated 94V-2