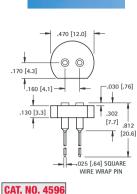

## "MINI" HALOGEN LAMP SOCKETS

- Accepts .022 (.032) to .032 (.81) diameter Pins or Leads
- The Wire Wrap Pins can be easily bent to achieve a variety of positions

#### SPECIFICATIONS

Base: Glass Filled LCP; Contact: Beryllium Copper, Gold Plate; Shell: Brass, Nickel Plate