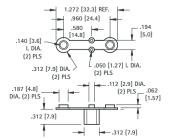

### **POWER TRANSISTOR MOUNTS**

Molded barrier insulators functionally replaces up to six pieces of conventional insulation required with previous methods of mounting power transistors. Built-in barrier eliminates need for sleeving of connections.

### CAT. NO. 4626

MATERIAL: Nylon 6/6, UL Rated 94V-2